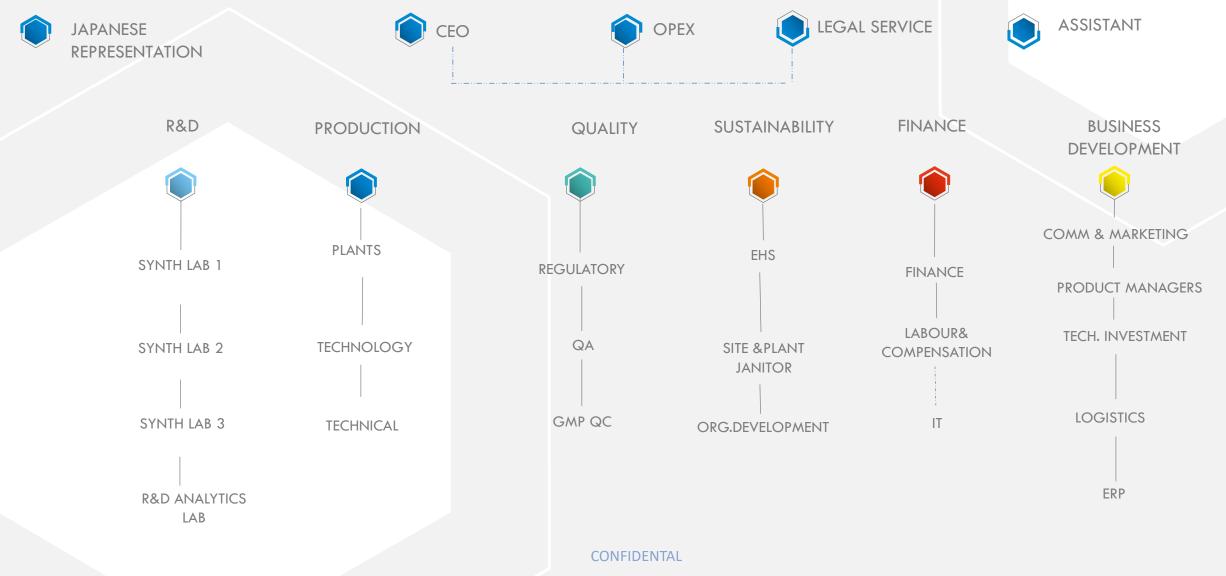

## Organizational structure CF Pharma Ltd- Pátriapharma Ltd.

DATE: 2024.06.16.

## **Organizational structure**



















CONFIDENTAL

#### **PRODUCTION**



## HEAD OF PRODUCTION



#### **PRODUCTION**





### **PRODUCTION**



#### **QUALITY**





#### **QUALITY**

#### **REGULATORY AFFAIRS**





**HEAD OF QUALITY** 



REGULATORY
AFFAIRS MANAGER



REGULATORY ASSOCIATE

CONFIDENTAL

### **QUALITY HEAD OF QUALITY GMP QUALITY CONTROL GMP QAULITY CONTROL MANAGER** GC LABORATORY CLASSIC ANALYTICAL MANAGER, HPLC LABORATORY LEADING ANALYST LABORATORY MANAGER DEPUTY MANAGER OF GMP **MANAGER** QUALITY CONTROL ANALYST ANALYST ANALYST SAMPLER LABOR ASSISTANT **ANALYST ANALYST ANALYST** CONFIDENTAL

# QUALITY ASSURANCE





**HEAD OF QUALITY** 



QUALITY ASSURANCE MANAGER

QUALITY ASSURANCE TEAM MANAGER



GMP SENIOR EXPERT –
RESPONSIBLE FOR
COMPLIANCE



GMP QA – RESPONSIBLE FOR ACTIVE INGREDIENT